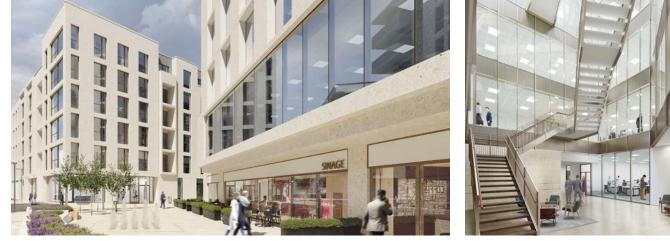

## **Charlemont Square**

This project consists of the demolition and site clearance of four existing residential block of flats and all associated enabling works.

Works also comprise of the construction of a circa 23,000m<sup>2</sup> basement over two levels. The construction of the residential blocks will include over 290 apartments and 45,000m<sup>2</sup> of retail and office areas, including extensive hard and soft landscaping to the entire development with a feature central square and link bridge.