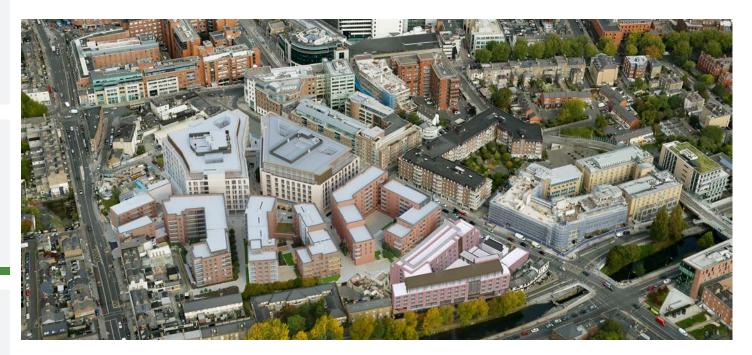

## **Charlemont Square**

This project consists of the demolition and site clearance of four existing residential block of flats and all associated enabling works.

Works also comprise of the construction of a circa 23,000m<sup>2</sup> basement over two levels. The construction of the residential blocks will include over 290 apartments and 45,000m<sup>2</sup> of retail and office areas, including extensive hard and soft landscaping to the entire development with a feature central square and link bridge.

## Client Charlemont Regeneration DAC

Architect Henry J Lyons

Overall value €250 million